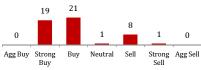

## NIFTY MIDCAP 50 Score-board

Report of trade date November, 17, 2014

| Short Term Range: 320           | 7 - 3621   | Medium    | Term Range: 32  | 05 - 3622    | Long 7               | Term Range: 31 | 77 - 3651         |
|---------------------------------|------------|-----------|-----------------|--------------|----------------------|----------------|-------------------|
| NIFTY MIDCAP 50 Movement        | Outlook    | Open      | High            | Low          | Current Index        | Change         | % Change          |
| Daily Index Movement            | Strong Buy | 3,379     | 3,418           | 3,372        |                      | 30             | 0.87%             |
| Weekly Index Movement           | Strong Buy | 3,329     | 3,418           | 3,300        | 3413.90              | 96             | 2.91%             |
| Fortnightly Index Movement      | Strong Buy | 3,245     | 3,418           | 3,245        |                      | 189            | 5.85%             |
| Important Levels                | Support 2  | Support 1 | Important Level | Resistance 1 | Resistance 2         | EMAs           | EMA Value         |
| Trading                         | 3,355      | 3,385     | 3,401           | 3,431        | 3,447                | 5 Day EMA      | 3,373             |
| Short Term                      | 3,260      | 3,337     | 3,377           | 3,454        | 3,495                | 50 Day EMA     | 3,232             |
| Medium Term                     | 3,186      | 3,300     | 3,359           | 3,473        | 3,532                | 200 Day EMA    | 2,879             |
| Gainers / Losers                | Gainers    | Unchanged | Losers          | EMAs         | Stocks above<br>EMAs | ATPs           | Stocks above ATPs |
| Daily                           | 32         | 0         | 18              | 5 Day EMA    | 36                   | 5 Day ATP      | 32                |
| Weekly                          | 34         | 0         | 16              | 50 Day EMA   | 37                   | 50 Day ATP     | 34                |
| Fortnightly                     | 40         | 0         | 10              | 200 Day EMA  | 41                   | 200 Day ATP    | 39                |
| BUYS & SELLS in NIFTY MIDCAP 50 |            |           |                 |              |                      |                |                   |