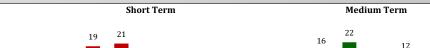

## Weightagewise BUYs & SELLs in NIFTY MIDCAP 50 Trading Short Term **Medium Term** 53% 49% 45% 35% 26% 28% 23% 18% 3% 0% 0% 0% 0% 0% 0% Agg Buy Strong Buy Neutral Agg Sell Agg Buy Strong Buy Buy Neutral Sell Strong Agg Sell Agg Buy Strong Buy Neutral Strong Agg Sell