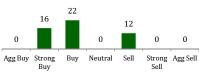

## NIFTY MIDCAP 50 Score-board

Report of trade date November, 17, 2014

| Short Term Range: 320           | 7 - 3621   | Medium    | Term Range: 32  | 05 - 3622    | Long 7               | Term Range: 31 | 77 - 3651         |
|---------------------------------|------------|-----------|-----------------|--------------|----------------------|----------------|-------------------|
| NIFTY MIDCAP 50 Movement        | Outlook    | Open      | High            | Low          | Current Index        | Change         | % Change          |
| Daily Index Movement            | Strong Buy | 3,379     | 3,418           | 3,372        |                      | 30             | 0.87%             |
| Weekly Index Movement           | Strong Buy | 3,329     | 3,418           | 3,300        | 3413.90              | 96             | 2.91%             |
| Fortnightly Index Movement      | Strong Buy | 3,245     | 3,418           | 3,245        |                      | 189            | 5.85%             |
| Important Levels                | Support 2  | Support 1 | Important Level | Resistance 1 | Resistance 2         | EMAs           | EMA Value         |
| Trading                         | 3,355      | 3,385     | 3,401           | 3,431        | 3,447                | 5 Day EMA      | 3,373             |
| Short Term                      | 3,260      | 3,337     | 3,377           | 3,454        | 3,495                | 50 Day EMA     | 3,232             |
| Medium Term                     | 3,186      | 3,300     | 3,359           | 3,473        | 3,532                | 200 Day EMA    | 2,879             |
| Gainers / Losers                | Gainers    | Unchanged | Losers          | EMAs         | Stocks above<br>EMAs | ATPs           | Stocks above ATPs |
| Daily                           | 32         | 0         | 18              | 5 Day EMA    | 36                   | 5 Day ATP      | 32                |
| Weekly                          | 34         | 0         | 16              | 50 Day EMA   | 37                   | 50 Day ATP     | 34                |
| Fortnightly                     | 40         | 0         | 10              | 200 Day EMA  | 41                   | 200 Day ATP    | 39                |
| BUYS & SELLS in NIFTY MIDCAP 50 |            |           |                 |              |                      |                |                   |