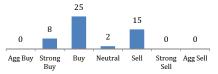

## NIFTY MIDCAP 50 Score-board

Report of trade date November, 17, 2014

| Short Term Range: 320           | 7 - 3621   | Medium    | Term Range: 32  | 05 - 3622    | Long 7               | Term Range: 31 | 77 - 3651         |
|---------------------------------|------------|-----------|-----------------|--------------|----------------------|----------------|-------------------|
| NIFTY MIDCAP 50 Movement        | Outlook    | Open      | High            | Low          | Current Index        | Change         | % Change          |
| Daily Index Movement            | Strong Buy | 3,379     | 3,418           | 3,372        |                      | 30             | 0.87%             |
| Weekly Index Movement           | Strong Buy | 3,329     | 3,418           | 3,300        | 3413.90              | 96             | 2.91%             |
| Fortnightly Index Movement      | Strong Buy | 3,245     | 3,418           | 3,245        |                      | 189            | 5.85%             |
| Important Levels                | Support 2  | Support 1 | Important Level | Resistance 1 | Resistance 2         | EMAs           | EMA Value         |
| Trading                         | 3,355      | 3,385     | 3,401           | 3,431        | 3,447                | 5 Day EMA      | 3,373             |
| Short Term                      | 3,260      | 3,337     | 3,377           | 3,454        | 3,495                | 50 Day EMA     | 3,232             |
| Medium Term                     | 3,186      | 3,300     | 3,359           | 3,473        | 3,532                | 200 Day EMA    | 2,879             |
| Gainers / Losers                | Gainers    | Unchanged | Losers          | EMAs         | Stocks above<br>EMAs | ATPs           | Stocks above ATPs |
| Daily                           | 32         | 0         | 18              | 5 Day EMA    | 36                   | 5 Day ATP      | 32                |
| Weekly                          | 34         | 0         | 16              | 50 Day EMA   | 37                   | 50 Day ATP     | 34                |
| Fortnightly                     | 40         | 0         | 10              | 200 Day EMA  | 41                   | 200 Day ATP    | 39                |
| BUYS & SELLS in NIFTY MIDCAP 50 |            |           |                 |              |                      |                |                   |