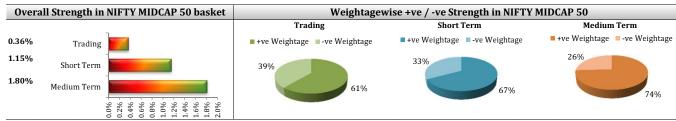

Strength has been calculated by taking into account market cap, price movement, volume & value of shares traded and various averages of each stock in NIFTY MIDCAP 50

#1 # 2 #3 #4 # 5 #6